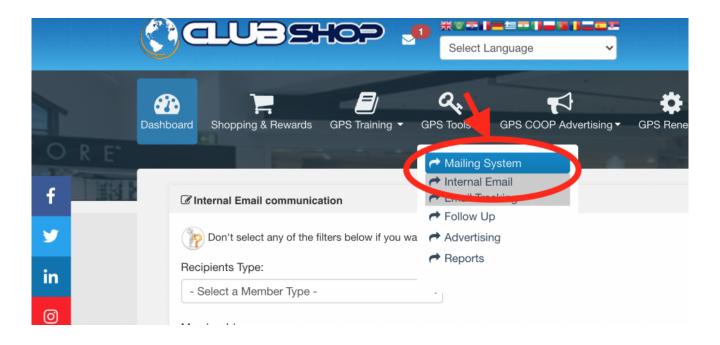

## Communication > Mailing System

If you have a GPS Pro o Premier you have access to the <u>mailing</u> <u>system</u>, a great communication tool that enables you to deliver helpful content to your teammates and build your credibility as a worth sponsor and coach.

You can use it directly from the interface shown in this video and the <u>Activity Report</u> and all the other Reports available in your GPS so that you can target your communication much better, depending on every situation you might see happening in your team.